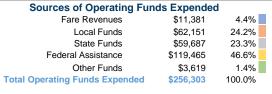

## **Summary of Operating Expenses (OE)**

\$256,303 Total Operating Expenses

## **Financial Information**