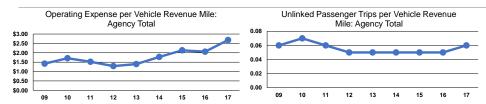

## **Performance Measures**

## Service Efficiency

| Mode            | Operating Expenses per<br>Vehicle Revenue Mile | Operating Expenses per<br>Vehicle Revenue Hour |  |
|-----------------|------------------------------------------------|------------------------------------------------|--|
| Demand Response | \$2.68                                         | \$53.79                                        |  |
| Total           | \$2.68                                         | \$53.79                                        |  |

# Service Effectiveness

|                 | Operating Expenses<br>per Unlinked |                      | Unlinked Trips per   |
|-----------------|------------------------------------|----------------------|----------------------|
| Mode            | Passenger Trip                     | Vehicle Revenue Mile | Vehicle Revenue Hour |
| Demand Response | \$47.05                            | 0.1                  | 1.1                  |
| Total           | \$47.05                            | 0.1                  | 1.1                  |