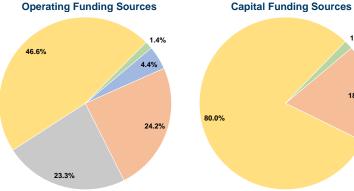

## **Financial Information**

## **Sources of Capital Funds Expended**

| Courses of Capital Land     |           |        |
|-----------------------------|-----------|--------|
| Fare Revenues               | \$0       | 0.0%   |
| Local Funds                 | \$44,637  | 18.4%  |
| State Funds                 | \$0       | 0.0%   |
| Federal Assistance          | \$194,547 | 80.0%  |
| Other Funds                 | \$4,000   | 1.6%   |
| otal Capital Funds Expended | \$243,184 | 100.0% |

1.6%

18.4%