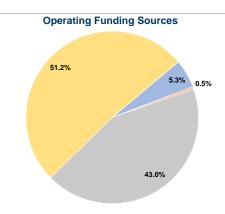

# **Sources of Operating Funds Expended**

Fare Revenues \$5,170 5.3% 0.5% \$482 Local Funds State Funds \$41,814 43.0% Federal Assistance \$49,813 51.2% Other Funds \$0 0.0% **Total Operating Funds Expended** \$97,279 100.0%