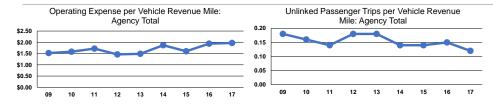

# **Service Efficiency**

| Mode            | Operating Expenses per<br>Vehicle Revenue Mile | Operating Expenses per<br>Vehicle Revenue Hour |
|-----------------|------------------------------------------------|------------------------------------------------|
| Demand Response | \$1.97                                         | \$47.31                                        |
| Total           | \$1.97                                         | \$47.31                                        |

|                 | Service Effectiveness                                |                                            |                                            |  |
|-----------------|------------------------------------------------------|--------------------------------------------|--------------------------------------------|--|
| Mode            | Operating Expenses<br>per Unlinked<br>Passenger Trip | Unlinked Trips per<br>Vehicle Revenue Mile | Unlinked Trips per<br>Vehicle Revenue Hour |  |
| Demand Response | \$16.37                                              | 0.1                                        | 2.9                                        |  |
| Total           | \$16.37                                              | 0.1                                        | 2.9                                        |  |