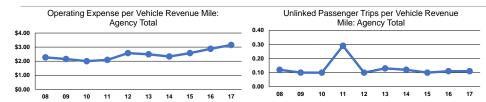

#### **Performance Measures**

#### **Service Efficiency**

| Mode            | Operating Expenses per<br>Vehicle Revenue Mile | Operating Expenses per<br>Vehicle Revenue Hour |
|-----------------|------------------------------------------------|------------------------------------------------|
| Demand Response | \$3.15                                         | \$74.93                                        |
| Total           | \$3.15                                         | \$74.93                                        |

#### Service Effectiveness

|                 | Operating Expenses per Unlinked | Unlinked Trips per   | Unlinked Trips per   |  |  |  |
|-----------------|---------------------------------|----------------------|----------------------|--|--|--|
| Mode            | Passenger Trip                  | Vehicle Revenue Mile | Vehicle Revenue Hour |  |  |  |
| Demand Response | \$29.42                         | 0.1                  | 2.5                  |  |  |  |
| Total           | \$29.42                         | 0.1                  | 2.5                  |  |  |  |