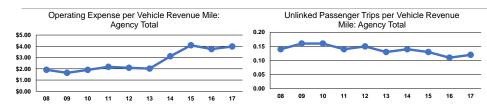

# **Service Efficiency**

| Mode            | Operating Expenses per<br>Vehicle Revenue Mile | Operating Expenses per<br>Vehicle Revenue Hour |  |
|-----------------|------------------------------------------------|------------------------------------------------|--|
| Demand Response | \$3.98                                         | \$66.26                                        |  |
| Total           | \$3.98                                         | \$66.26                                        |  |

# Service Effectiveness

|                 | COLVICO ELICOLIVOLICO              |                      |                      |  |  |
|-----------------|------------------------------------|----------------------|----------------------|--|--|
|                 | Operating Expenses<br>per Unlinked | Unlinked Trips per   | Unlinked Trips per   |  |  |
| Mode            | Passenger Trip                     | Vehicle Revenue Mile | Vehicle Revenue Hour |  |  |
| Demand Response | \$32.95                            | 0.1                  | 2.0                  |  |  |
| Total           | \$32.95                            | 0.1                  | 2.0                  |  |  |