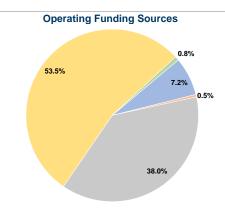

. Box 620 Park River, ND 58270

# **General Information**

### **Service Consumption**

5,867 Annual Unlinked Trips (UPT)

#### **Service Supplied**

48,591 Annual Vehicle Revenue Miles (VRM) 2,918 Annual Vehicle Revenue Hours (VRH)

# **Summary of Operating Expenses (OE)**

\$193,345 Total Operating Expenses

# **Database Information**

NTDID: 8R03-80296

Reporter Type: Rural General Public Transit

#### **Financial Information**

#### **Sources of Operating Funds Expended**



## **Sources of Capital Funds Expended**

| Fare Revenues                | \$0 |
|------------------------------|-----|
| Local Funds                  | \$0 |
| State Funds                  | \$0 |
| Federal Assistance           | \$0 |
| Other Funds                  | \$0 |
| Total Capital Funds Expended | \$0 |



#### **Modal Characteristics**

# **Operation Characteristics**

# **Vehicles Operated** at Maximum Service

| Mode            | Directly<br>Operated | Purchased<br>Transportation | Operating<br>Expenses | Fare<br>Revenues | Uses of Capital<br>Funds | Annual Unlinked<br>Trips | Annual Vehicle<br>Revenue Miles | Annual Vehicle<br>Revenue Hours |
|-----------------|----------------------|-----------------------------|-----------------------|------------------|--------------------------|--------------------------|---------------------------------|---------------------------------|
| Demand Response | 3                    |                             | \$193,345             | \$13,926         | \$0                      | 5,867                    | 48,591                          | 2,918