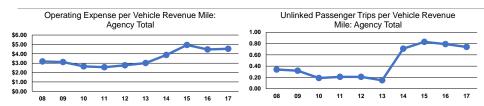

# **Performance Measures**

## Service Efficiency

| Mode            | Operating Expenses per<br>Vehicle Revenue Mile | Operating Expenses per<br>Vehicle Revenue Hour |
|-----------------|------------------------------------------------|------------------------------------------------|
| Demand Response | \$4.53                                         | \$46.71                                        |
| Total           | \$4.53                                         | \$46.71                                        |

## Service Effectiveness

| -               |                    |                      |                      |  |
|-----------------|--------------------|----------------------|----------------------|--|
|                 | Operating Expenses |                      |                      |  |
|                 | per Unlinked       | Unlinked Trips per   | Unlinked Trips per   |  |
| Mode            | Passenger Trip     | Vehicle Revenue Mile | Vehicle Revenue Hour |  |
| Demand Response | \$6.08             | 0.7                  | 7.7                  |  |
| Total           | \$6.08             | 0.7                  | 7.7                  |  |