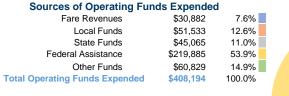

## **Summary of Operating Expenses (OE)**

\$408,194 Total Operating Expenses

#### **Financial Information**