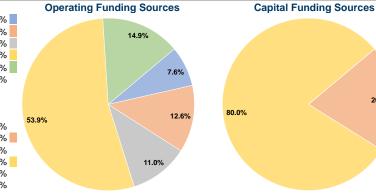

# **Sources of Capital Funds Expended**

| oources or oapital runus     | Lxperiaca |        |
|------------------------------|-----------|--------|
| Fare Revenues                | \$0       | 0.0%   |
| Local Funds                  | \$19,314  | 20.0%  |
| State Funds                  | \$0       | 0.0%   |
| Federal Assistance           | \$77,256  | 80.0%  |
| Other Funds                  | \$0       | 0.0%   |
| Total Capital Funds Expended | \$96,570  | 100.0% |

20.0%