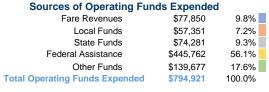

# **Financial Information**

# **Summary of Operating Expenses (OE)**

\$794,921 Total Operating Expenses