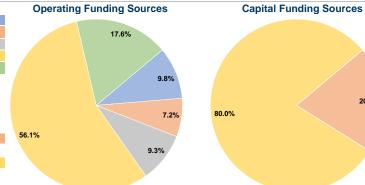

# **Financial Information**

# **Sources of Capital Funds Expended**

| oourcoo or ouphur rumao Exponaca |          |        |  |
|----------------------------------|----------|--------|--|
| Fare Revenues                    | \$0      | 0.0%   |  |
| Local Funds                      | \$12,093 | 20.0%  |  |
| State Funds                      | \$0      | 0.0%   |  |
| Federal Assistance               | \$48,373 | 80.0%  |  |
| Other Funds                      | \$0      | 0.0%   |  |
| Total Capital Funds Expended     | \$60,466 | 100.0% |  |