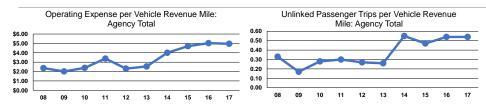

# **Performance Measures**

# Service Efficiency

| Mode            | Operating Expenses per<br>Vehicle Revenue Mile | Operating Expenses per<br>Vehicle Revenue Hour |  |
|-----------------|------------------------------------------------|------------------------------------------------|--|
| Demand Response | \$4.96                                         | \$51.75                                        |  |
| Total           | \$4.96                                         | \$51.75                                        |  |

# Service Effectiveness

| Mada            | Operating Expenses per Unlinked | Unlinked Trips per   | Unlinked Trips per   |
|-----------------|---------------------------------|----------------------|----------------------|
| Mode            |                                 | Vehicle Revenue Mile | Vehicle Revenue Hour |
| Demand Response | \$9.10                          | 0.5                  | 5.7                  |
| Total           | \$9.10                          | 0.5                  | 5.7                  |