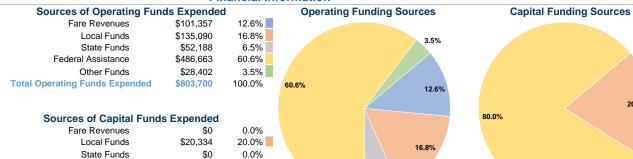

## **Summary of Operating Expenses (OE)**

\$803,700 Total Operating Expenses

#### **Financial Information**

80.0%

0.0%

100.0%

## **Modal Characteristics**

\$81,334

\$101,668

\$0

Federal Assistance

**Total Capital Funds Expended** 

Other Funds

20.0%