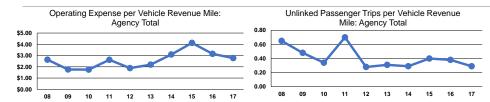

## Service Efficiency

| Mada            | Operating Expenses per | Operating Expenses per |
|-----------------|------------------------|------------------------|
| Mode            | Vehicle Revenue Mile   | Vehicle Revenue Hour   |
| Demand Response | \$2.77                 | \$41.31                |
| Total           | \$2.77                 | \$41.31                |

## Service Effectiveness

| Mode                  | Operating Expenses<br>per Unlinked<br>Passenger Trip | Unlinked Trips per<br>Vehicle Revenue Mile | Unlinked Trips per<br>Vehicle Revenue Hour |
|-----------------------|------------------------------------------------------|--------------------------------------------|--------------------------------------------|
| Demand Response Total | \$9.53                                               | 0.3                                        | 4.3                                        |
|                       | <b>\$9.53</b>                                        | 0.3                                        | 4.3                                        |