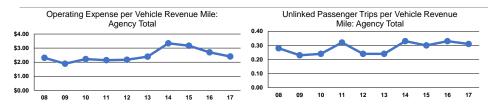

#### **Service Efficiency**

| Mode            | Operating Expenses per<br>Vehicle Revenue Mile | Operating Expenses per<br>Vehicle Revenue Hour |  |  |
|-----------------|------------------------------------------------|------------------------------------------------|--|--|
| Demand Response | \$2.40                                         | \$34.88                                        |  |  |
| Total           | \$2.40                                         | \$34.88                                        |  |  |