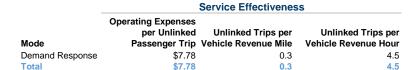

#### **Service Efficiency**

| Mode            | Operating Expenses per<br>Vehicle Revenue Mile | Operating Expenses per<br>Vehicle Revenue Hour |  |  |
|-----------------|------------------------------------------------|------------------------------------------------|--|--|
| Demand Response | \$2.40                                         | \$34.88                                        |  |  |
| Total           | \$2.40                                         | \$34.88                                        |  |  |