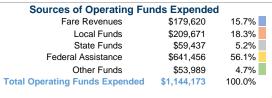

#### **Sources of Capital Funds Expended**

| Courses or Capital Carra     |           |        |
|------------------------------|-----------|--------|
| Fare Revenues                | \$0       | 0.0%   |
| Local Funds                  | \$67,427  | 20.0%  |
| State Funds                  | \$0       | 0.0%   |
| Federal Assistance           | \$269,706 | 80.0%  |
| Other Funds                  | \$0       | 0.0%   |
| Total Capital Funds Expended | \$337,133 | 100.0% |
|                              |           |        |