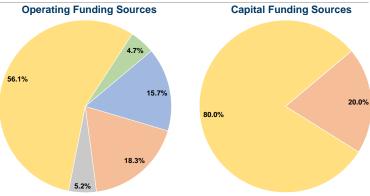

#### **Sources of Capital Funds Expended**

| Courses or Capital Carra     |           |        |
|------------------------------|-----------|--------|
| Fare Revenues                | \$0       | 0.0%   |
| Local Funds                  | \$67,427  | 20.0%  |
| State Funds                  | \$0       | 0.0%   |
| Federal Assistance           | \$269,706 | 80.0%  |
| Other Funds                  | \$0       | 0.0%   |
| Total Capital Funds Expended | \$337,133 | 100.0% |
|                              |           |        |