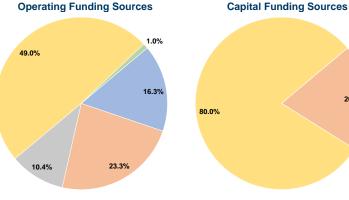

# **Sources of Capital Funds Expended**

| Experiaca |                                           |
|-----------|-------------------------------------------|
| \$0       | 0.0%                                      |
| \$12,143  | 20.0%                                     |
| \$0       | 0.0%                                      |
| \$48,569  | 80.0%                                     |
| \$0       | 0.0%                                      |
| \$60,712  | 100.0%                                    |
|           | \$0<br>\$12,143<br>\$0<br>\$48,569<br>\$0 |