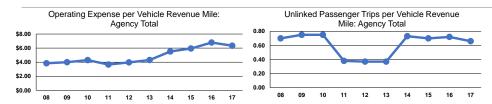

#### Service Efficiency

| Mode            | Operating Expenses per<br>Vehicle Revenue Mile | Operating Expenses per<br>Vehicle Revenue Hour |
|-----------------|------------------------------------------------|------------------------------------------------|
| Demand Response | \$6.34                                         | \$51.24                                        |
| Total           | \$6.34                                         | \$51.24                                        |

per Unlinked Trips per
Mode Passenger Trip Vehicle Revenue Mile
Demand Response \$9.55 0.7 5.4
Total \$9.55 0.7 5.4