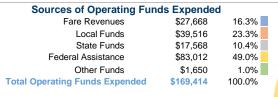

East Dakota Transit, Inc.

2017 Annual Agency Profile

P.O. Box 199 Madison, SD 57042-0199

## **General Information**

# Service Consumption

17,744 Annual Unlinked Trips (UPT)

#### **Service Supplied**

26,729 Annual Vehicle Revenue Miles (VRM) 3,306 Annual Vehicle Revenue Hours (VRH)

#### **Summary of Operating Expenses (OE)**

\$169,414 Total Operating Expenses

#### **Database Information**

NTDID: 8R04-80190

Reporter Type: Rural General Public Transit

## **Financial Information**



# **Sources of Capital Funds Expended**

| Experiaca |                                           |
|-----------|-------------------------------------------|
| \$0       | 0.0%                                      |
| \$12,143  | 20.0%                                     |
| \$0       | 0.0%                                      |
| \$48,569  | 80.0%                                     |
| \$0       | 0.0%                                      |
| \$60,712  | 100.0%                                    |
|           | \$0<br>\$12,143<br>\$0<br>\$48,569<br>\$0 |



20.0%

#### **Modal Characteristics**

#### **Operation Characteristics**

# Vehicles Operated at Maximum Service

| Mode            | Directly<br>Operated | Purchased<br>Transportation | Operating<br>Expenses | Fare<br>Revenues | U