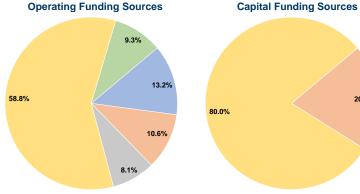

## **Summary of Operating Expenses (OE)**

\$429,178 Total Operating Expenses

## Sources of Capital Funds Expended

\$22.69 \$22.69

| Fare Revenues                | \$0       | 0.0%   |
|------------------------------|-----------|--------|
| Local Funds                  | \$22,365  | 20.0%  |
| State Funds                  | \$0       | 0.0%   |
| Federal Assistance           | \$89,459  | 80.0%  |
| Other Funds                  | \$0       | 0.0%   |
| Total Capital Funds Expended | \$111,824 | 100.0% |
|                              |           |        |