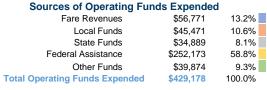

# **Watertown Area Transit**

2017 Annual Agency Profile

205 1st Avenue NE Watertown, SD 57201

# **General Information**

# **Service Consumption**

66,071 Annual Unlinked Trips (UPT)

#### **Service Supplied**

268,303 Annual Vehicle Revenue Miles (VRM) 18,916 Annual Vehicle Revenue Hours (VRH)

## **Summary of Operating Expenses (OE)**

\$429,178 Total Operating Expenses

## **Database Information**

NTDID: 8R04-80244

Reporter Type: Rural General Public Transit

#### **Financial Information**



## Sources of Capital Funds Expended

\$22.69 \$22.69

| Fare Revenues                | \$0       | 0.0%   |
|------------------------------|-----------|--------|
| Local Funds                  | \$22,365  | 20.0%  |
| State Funds                  | \$0       | 0.0%   |
| Federal Assistance           | \$89,459  | 80.0%  |
| Other Funds                  | \$0       | 0.0%   |
| Total Capital Funds Expended | \$111,824 | 100.0% |
|                              |           |        |



20.0%

#### **Modal Characteristics**

#### **Operation Characteristics**

## **Vehicles Operated** at Maximum Service

| Mode            | Directly<br>Operated | Purchased<br>Transportation | Operating<br>Expenses | Fare<br>Revenues | Uses of Capital<br>Funds | Annual Unlinked<br>Trips | Annual Vehicle<br>