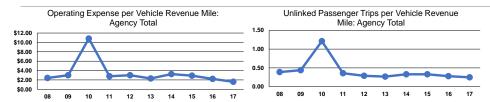

## **Service Efficiency**

|                 | Operating Expenses per | Operating Expenses per |  |  |
|-----------------|------------------------|------------------------|--|--|
| Mode            | Vehicle Revenue Mile   | Vehicle Revenue Hour   |  |  |
| Demand Response | \$1.60                 | \$22.69                |  |  |
| Total           | \$1.60                 | \$22.60                |  |  |

# **Service Effectiveness**

| Mode            | per Unlinked Passenger Trip | Unlinked Trips per<br>Vehicle Revenue Mile | Unlinked Trips per<br>Vehicle Revenue Hour |
|-----------------|-----------------------------|--------------------------------------------|--------------------------------------------|
| Demand Response | \$6.50                      | 0.2                                        | 3.5                                        |
| Total           | \$6.50                      | 0.2                                        | 3.5                                        |