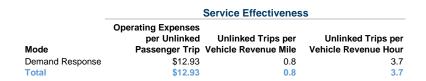

## **Service Efficiency**

|                 | Operating Expenses per | Operating Expenses per |
|-----------------|------------------------|------------------------|
| Mode            | Vehicle Revenue Mile   | Vehicle Revenue Hour   |
| Demand Response | \$9.72                 | \$47.53                |
| Total           | \$9.72                 | \$47.53                |