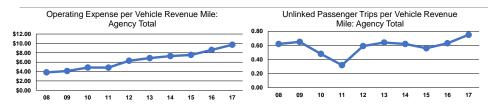

## **Service Efficiency**

|                 | Operating Expenses per | Operating Expenses per |
|-----------------|------------------------|------------------------|
| Mode            | Vehicle Revenue Mile   | Vehicle Revenue Hour   |
| Demand Response | \$9.72                 | \$47.53                |
| Total           | \$9.72                 | \$47.53                |