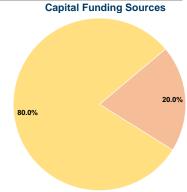

#### **Sources of Capital Funds Expended**

| Fare Revenues            | \$0   | 0.0%   |  |
|--------------------------|-------|--------|--|
| Local Funds              | \$183 | 20.0%  |  |
| State Funds              | \$0   | 0.0%   |  |
| Federal Assistance       | \$733 | 80.0%  |  |
| Other Funds              | \$0   | 0.0%   |  |
| I Capital Funds Expended | \$916 | 100.0% |  |