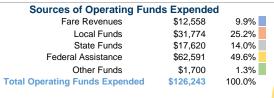

# **Inter-Lakes Community Action**

2017 Annual Agency Profile

P.O. Box 268 Madison, SD 57042-0268

#### **General Information**

# **Service Consumption**

9,761 Annual Unlinked Trips (UPT)

#### **Service Supplied**

12,990 Annual Vehicle Revenue Miles (VRM) 2,656 Annual Vehicle Revenue Hours (VRH)

# **Summary of Operating Expenses (OE)**

\$126,243 Total Operating Expenses

#### **Database Information**

NTDID: 8R04-80282

Reporter Type: Rural General Public Transit

## **Financial Information**



#### **Sources of Capital Funds Expended**

| Fare Revenues            | \$0   | 0.0%   |  |
|--------------------------|-------|--------|--|
| Local Funds              | \$183 | 20.0%  |  |
| State Funds              | \$0   | 0.0%   |  |
| Federal Assistance       | \$733 | 80.0%  |  |
| Other Funds              | \$0   | 0.0%   |  |
| I Capital Funds Expended | \$916 | 100.0% |  |





#### **Modal Characteristics**

#### **Operation Characteristics**

# Vehicles Operated at Maximum Service

| Mode            | Directly<br>Operated | Purchased<br>Transportation | Operating<br>Expenses | Fare<br>Revenues |
|-----------------|----------------------|-----------------------------|-----------------------|------------------|
| Demand Response | 3                    |