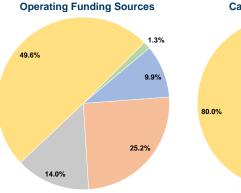

68

#### **General Information**

# **Service Consumption**

9,761 Annual Unlinked Trips (UPT)

#### **Service Supplied**

12,990 Annual Vehicle Revenue Miles (VRM) 2,656 Annual Vehicle Revenue Hours (VRH)

# **Summary of Operating Expenses (OE)**

\$126,243 Total Operating Expenses

#### **Database Information**

NTDID: 8R04-80282

Reporter Type: Rural General Public Transit

## **Financial Information**



#### **Sources of Capital Funds Expended**

| Fare Revenues            | \$0   | 0.0%   |  |
|--------------------------|-------|--------|--|
| Local Funds              | \$183 | 20.0%  |  |
| State Funds              | \$0   | 0.0%   |  |
| Federal Assistance       | \$733 | 80.0%  |  |
| Other Funds              | \$0   | 0.0%   |  |
| I Capital Funds Expended | \$916 | 100.0% |  |





#### **Modal Characteristics**

#### **Operation Characteristics**

# Vehicles Operated at Maximum Service

| Mode            | Directly<br>Operated | Purchased<br>Transportation | Operating<br>Expenses | Fare<br>Revenues |
|-----------------|----------------------|-----------------------------|-----------------------|------------------|
| Demand Response | 3                    |                             | \$126,243             | \$12,558         |
| Total           | 3                    |                             | \$126.243             | \$12 558         |

| Uses of Capital<br>Funds | Annual Unlinked<br>Trips | Annual Vehicle<br>Revenue Miles | Annual Vehicle<br>Revenue Hours |
|--------------------------|--------------------------|---------------------------------|----------