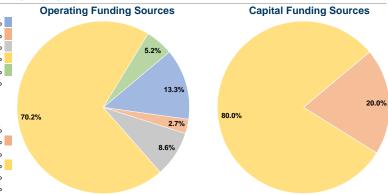

## **Financial Information**

## Sources of Capital Funds Expended

| Fare Revenues                | \$0       | 0.0%   |
|------------------------------|-----------|--------|
| Local Funds                  | \$37,429  | 20.0%  |
| State Funds                  | \$0       | 0.0%   |
| Federal Assistance           | \$149,714 | 80.0%  |
| Other Funds                  | \$0       | 0.0%   |
| Total Capital Funds Expended | \$187,143 | 100.0% |