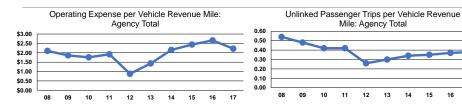

### **Performance Measures**

## **Service Efficiency**

| Mode            | Operating Expenses per<br>Vehicle Revenue Mile | Operating Expenses per<br>Vehicle Revenue Hour |  |
|-----------------|------------------------------------------------|------------------------------------------------|--|
| Demand Response | \$2.22                                         | \$27.58                                        |  |
| Total           | \$2.22                                         | \$27.58                                        |  |

## Service Effectiveness

| Mode            | Operating Expenses per Unlinked Passenger Trip |     | Unlinked Trips per<br>Vehicle Revenue Hour |  |  |
|-----------------|------------------------------------------------|-----|--------------------------------------------|--|--|
| Demand Response | \$5.89                                         | 0.4 | 4.7                                        |  |  |
| Total           | \$5.89                                         | 0.4 | 4.7                                        |  |  |