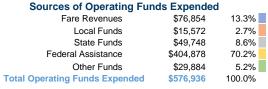

## **Summary of Operating Expenses (OE)**

\$576,936 Total Operating Expenses

## **Financial Information**