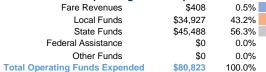

#### **Sources of Operating Funds Expended**

# **Summary of Operating Expenses (OE)**

\$80,823 Total Operating Expenses