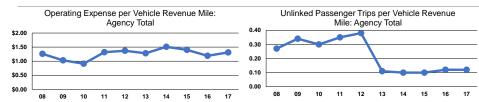

# **Service Efficiency**

|                 | Operating Expenses per | Operating Expenses per |  |
|-----------------|------------------------|------------------------|--|
| Mode            | Vehicle Revenue Mile   | Vehicle Revenue Hou    |  |
| Demand Response | \$1.31                 | \$43.78                |  |
| Total           | \$1.31                 | \$43.78                |  |

# Service Effectiveness

| Mode            | Operating Expenses<br>per Unlinked<br>Passenger Trip |     | Unlinked Trips per<br>Vehicle Revenue Hour |
|-----------------|------------------------------------------------------|-----|--------------------------------------------|
| Demand Response | \$10.87                                              | 0.1 | 4.0                                        |
| Total           | \$10.87                                              | 0.1 | 4.0                                        |