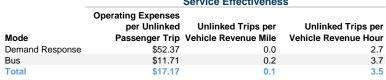

## Vehicles Operated at Maximum Service

\$2.32

\$2.61

\$2.48

| Mode            | Directly<br>Operated | Purchased<br>Transportation | Operating<br>Expenses | Fare<br>Revenues | Uses of Capital<br>Funds | Annual Unlinked<br>Trips | Annual Vehicle<br>Revenue Miles | Annual Vehicle<br>Revenue Hours |
|-----------------|----------------------|-----------------------------|-----------------------|------------------|--------------------------|--------------------------|---------------------------------|---------------------------------|
| Demand Response | 8                    | -                           | \$376,697             | \$3,460          | \$0                      | 7,193                    | 162,281                         | 2,674                           |
| Bus             | 6                    | -                           | \$542,077             | \$4,978          | \$0                      | 46,305                   | 208,088                         | 12,480                          |
| Total           | 14                   | -                           | \$918,774             | \$8,438          | \$0                      | 53,498                   | 370,369                         | 15,154                          |

## **Performance Measures**

Mode

Bus

**Total** 

**Demand Response** 