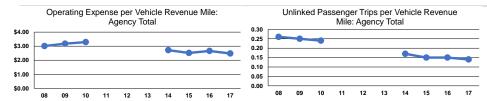

## Vehicles Operated at Maximum Service

\$2.32

\$2.61

\$2.48

| Mode            | Directly<br>Operated | Purchased<br>Transportation | Operating<br>Expenses | Fare<br>Revenues | Uses of Capital<br>Funds | Annual Unlinked<br>Trips | Annual Vehicle<br>Revenue Miles | Annual Vehicle<br>Revenue Hours |
|-----------------|----------------------|-----------------------------|-----------------------|------------------|--------------------------|--------------------------|---------------------------------|---------------------------------|
| Demand Response | 8                    | -                           | \$376,697             | \$3,460          | \$0                      | 7,193                    | 162,281                         | 2,674                           |
| Bus             | 6                    | -                           | \$542,077             | \$4,978          | \$0                      | 46,305                   | 208,088                         | 12,480                          |
| Total           | 14                   | -                           | \$918,774             | \$8,438          | \$0                      | 53,498                   | 370,369                         | 15,154                          |

# Operating Expenses per Vehicle Revenue Mile Vehicle Re

| Operating Expenses per<br>Vehicle Revenue Hour |
|------------------------------------------------|
| \$140.87                                       |
| \$43.44                                        |
| \$60.63                                        |