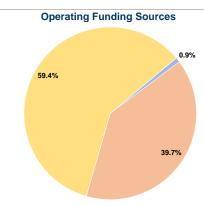

## Sources of Operating Funds Expended

Fare Revenues \$8,438 0.9% 39.7% Local Funds \$364,657 State Funds \$0 0.0% Federal Assistance \$545,679 59.4% Other Funds \$0 0.0% **Total Operating Funds Expended** \$918,774 100.0%