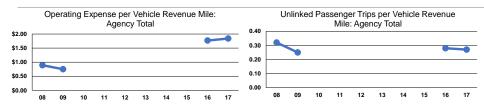

#### **Performance Measures**

## **Service Efficiency**

| Mode            | Operating Expenses per<br>Vehicle Revenue Mile | Operating Expenses per<br>Vehicle Revenue Hour |  |
|-----------------|------------------------------------------------|------------------------------------------------|--|
| Demand Response | \$1.84                                         | \$25.41                                        |  |
| Total           | \$1.84                                         | \$25.41                                        |  |

#### Service Effectiveness

|                 | Operating Expenses |                      |                      |  |  |
|-----------------|--------------------|----------------------|----------------------|--|--|
|                 | per Unlinked       | Unlinked Trips per   | Unlinked Trips per   |  |  |
| Mode            | Passenger Trip     | Vehicle Revenue Mile | Vehicle Revenue Hour |  |  |
| Demand Response | \$6.71             | 0.3                  | 3.8                  |  |  |
| Total           | \$6.71             | 0.3                  | 3.8                  |  |  |