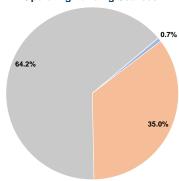

## Sources of Operating Funds Expended

| Fare Revenues                 | \$175    | 0.7%   |
|-------------------------------|----------|--------|
| Local Funds                   | \$8,253  | 35.0%  |
| State Funds                   | \$15,121 | 64.2%  |
| Federal Assistance            | \$0      | 0.0%   |
| Other Funds                   | \$0      | 0.0%   |
| otal Operating Funds Expended | \$23.549 | 100.0% |