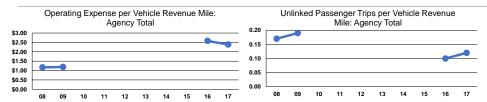

# **Service Efficiency**

|                 | Operating Expenses per | Operating Expenses per |
|-----------------|------------------------|------------------------|
| Mode            | Vehicle Revenue Mile   | Vehicle Revenue Hour   |
| Demand Response | \$2.39                 | \$59.02                |
| Total           | \$2.39                 | \$59.02                |

# Service Effectiveness

| Mode            | Operating Expenses<br>per Unlinked<br>Passenger Trip |     | Unlinked Trips per<br>Vehicle Revenue Hour |
|-----------------|------------------------------------------------------|-----|--------------------------------------------|
| Demand Response | \$19.96                                              | 0.1 | 3.0                                        |
| Total           | \$19.96                                              | 0.1 | 3.0                                        |