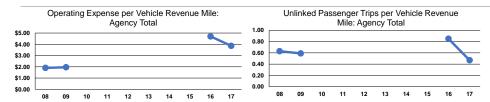

## Service Efficiency

| Mode            | Operating Expenses per<br>Vehicle Revenue Mile | Operating Expenses per<br>Vehicle Revenue Hour |  |
|-----------------|------------------------------------------------|------------------------------------------------|--|
| Demand Response | \$3.86                                         | \$27.64                                        |  |
| Total           | \$3.86                                         | \$27.64                                        |  |

## Service Effectiveness

| Mode            | Operating Expenses<br>per Unlinked<br>Passenger Trip |     | Unlinked Trips per<br>Vehicle Revenue Hour |
|-----------------|------------------------------------------------------|-----|--------------------------------------------|
| Demand Response | \$8.18                                               | 0.5 | 3.4                                        |
| Total           | \$8.18                                               | 0.5 | 3.4                                        |