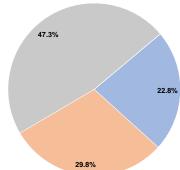

### **Sources of Operating Funds Expended** Fare Revenues \$36,710 22.8%

29.8% Local Funds \$48,007 State Funds \$76,143 47.3% Federal Assistance \$0 0.0% Other Funds \$0 0.0% **Total Operating Funds Expended** \$160,860 100.0%