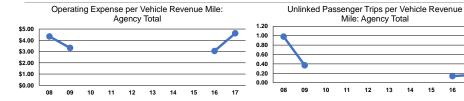

## **Service Efficiency**

| Operating Expenses per | Operating Expenses per<br>Vehicle Revenue Hour |  |
|------------------------|------------------------------------------------|--|
| Vehicle Revenue Mile   |                                                |  |
| \$4.62                 | \$118.08                                       |  |
| \$4.62                 | \$118.08                                       |  |
|                        | Vehicle Revenue Mile<br>\$4.62                 |  |

|                 | Operating Expenses |                      |                      |
|-----------------|--------------------|----------------------|----------------------|
|                 | per Unlinked       | Unlinked Trips per   | Unlinked Trips per   |
| Mode            | Passenger Trip     | Vehicle Revenue Mile | Vehicle Revenue Hour |
| Demand Response | \$26.47            | 0.2                  | 4.5                  |
| Total           | \$26.47            | 0.2                  | 4.5                  |