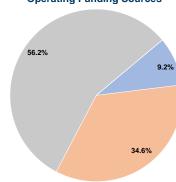

1-0804

## **General Information**

#### **Service Consumption**

3,163 Annual Unlinked Trips (UPT)

#### **Service Supplied**

18,108 Annual Vehicle Revenue Miles (VRM) 709 Annual Vehicle Revenue Hours (VRH)

## **Summary of Operating Expenses (OE)**

\$83,720 Total Operating Expenses

## **Database Information**

NTDID: 8R05-80301

Reporter Type: Rural General Public Transit

## **Financial Information**

# **Sources of Operating Funds Expended**



# Sources of Capital Funds Expended

| Fare Revenues                | \$0 |
|------------------------------|-----|
| Local Funds                  | \$0 |
| State Funds                  | \$0 |
| Federal Assistance           | \$0 |
| Other Funds                  | \$0 |
| Total Capital Funds Expended | \$0 |

# **Operating Funding Sources**



# **Modal Characteristics**

#### **Operation Characteristics**

# **Vehicles Operated** at Maximum Service

|                 | Directly | Purchased      | Operating | Fare     |
|-----------------|----------|----------------|-----------|----------|
| Mode            | Operated | Transportation | Expenses  | Revenues |
| Demand Response | 5        | -              | \$83,720  | \$7,666  |
| Total           | 5        | -              | \$83,720  | \$7,666  |

| Uses of Capital Funds | Annual Unlinked<br>Trips | Annual Vehicle<br>Revenue Miles | Annual Vehicle<br>Revenue Hours |
|-----------------------|--------------------------|---------------------------------|---------------------------------|
| \$0                   | 3,163                    | 18,108                          | 709