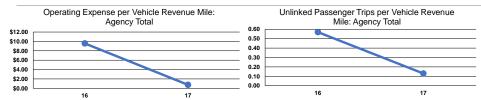

## **Service Efficiency**

| Mode            | Operating Expenses per<br>Vehicle Revenue Mile | Operating Expenses per<br>Vehicle Revenue Hour |
|-----------------|------------------------------------------------|------------------------------------------------|
| Demand Response | \$0.74<br><b>\$0.74</b>                        | \$8.12<br>\$8.12                               |

## Service Effectiveness

|                 | Operating Expenses |                      |                      |
|-----------------|--------------------|----------------------|----------------------|
|                 | per Unlinked       | Unlinked Trips per   | Unlinked Trips per   |
| Mode            | Passenger Trip     | Vehicle Revenue Mile | Vehicle Revenue Hour |
| Demand Response | \$5.54             | 0.1                  | 1.5                  |
| Total           | \$5.54             | 0.1                  | 1.5                  |