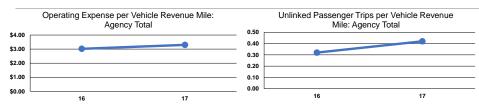

#### **Service Efficiency**

| Mode            | Operating Expenses per<br>Vehicle Revenue Mile | Operating Expenses per<br>Vehicle Revenue Hour |  |
|-----------------|------------------------------------------------|------------------------------------------------|--|
| Demand Response | \$3.30                                         | \$21.64                                        |  |
| Total           | \$3.30                                         | \$21.64                                        |  |

# Service Effectiveness

| Mode            | Operating Expenses | Unlinked Trips per   | Unlinked Trips per   |
|-----------------|--------------------|----------------------|----------------------|
|                 | per Unlinked       | Vehicle Revenue Mile | Vehicle Revenue Hour |
| Demand Response | \$7.84             | 0.4                  | 2.8                  |
| Total           | \$7.84             | 0.4                  | 2.8                  |