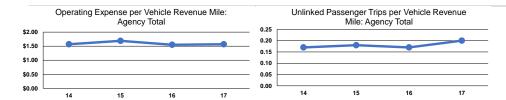

# Operating Expenses per Vehicle Revenue Mile \$1.80 \$23.81 \$1.40 \$24.78

\$1.57