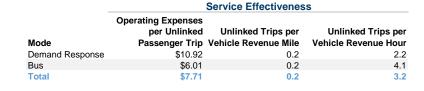

#### **Performance Measures**

Mode

Bus

**Total** 

**Demand Response** 

# Operating Expenses per Vehicle Revenue Mile \$1.80 \$23.81 \$1.40 \$24.78

\$1.57