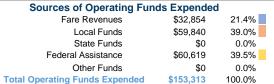

#### **Summary of Operating Expenses (OE)**

\$153,313 Total Operating Expenses

#### Sources of Capital Funds Expended

| Fare Revenues                | \$0 |
|------------------------------|-----|
| Local Funds                  | \$0 |
| State Funds                  | \$0 |
| Federal Assistance           | \$0 |
| Other Funds                  | \$0 |
| Total Capital Funds Expended | \$0 |