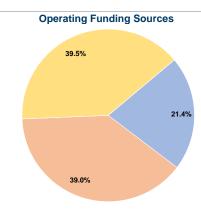

#### **Summary of Operating Expenses (OE)**

\$153,313 Total Operating Expenses

#### Sources of Capital Funds Expended

| Fare Revenues                | \$0 |
|------------------------------|-----|
| Local Funds                  | \$0 |
| State Funds                  | \$0 |
| Federal Assistance           | \$0 |
| Other Funds                  | \$0 |
| Total Capital Funds Expended | \$0 |