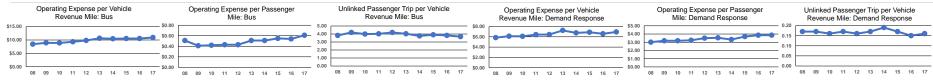

Service Efficiency Service Effectiveness **Performance Measures** Operating Expenses per Unlinked Trips per Unlinked Trips per Operating Expenses per Operating Expenses per Operating Expenses per Mode Vehicle Revenue Mile Vehicle Revenue Hour Mode Passenger Mile Unlinked Passenger Trip Vehicle Revenue Mile Vehicle Revenue Hour Demand Response \$6.95 \$102.12 Demand Response \$3.86 \$43.80 0.2 2.3 Demand Response - Taxi \$4.90 \$92.48 Demand Response - Taxi \$3.95 \$29.76 0.2 3.1 \$10.92 \$141.06 \$0.61 \$2.98 47.4 Bus Bus 3.7 \$56.39 \$568.63 \$13.06 \$143.65 Vanpool Vanpool 0.4 4.0 Total \$9.58 \$129.93 \$0.74 \$3.72 34.9