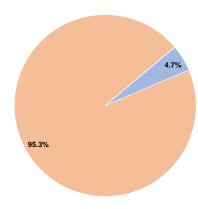

## **Sources of Operating Funds Expended**

4.7% Fare Revenues \$32,103 Local Funds \$645.466 95.3% State Funds \$0 0.0% Federal Assistance \$0 0.0% Other Funds \$0 0.0% **Total Operating Funds Expended** \$677.569 100.0%