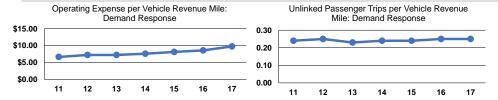

## Service Efficiency

|                 | Operating Expenses per | Operating Expenses per |
|-----------------|------------------------|------------------------|
| Mode            | Vehicle Revenue Mile   | Vehicle Revenue Hour   |
| Demand Response | \$9.74                 | \$125.38               |
| Total           | \$9.74                 | \$125.38               |

### Service Effectiveness

| Mode Demand Response | Operating Expenses<br>per Unlinked<br>Passenger Trip<br>\$39.71 | Unlinked Trips per<br>Vehicle Revenue Mile<br>0.2 | Unlinked Trips per<br>Vehicle Revenue Hour<br>3.2 |
|----------------------|-----------------------------------------------------------------|---------------------------------------------------|---------------------------------------------------|
| Total                | \$39.71                                                         | 0.2                                               | 3.2                                               |