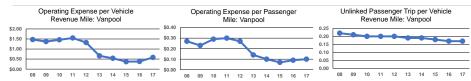

| Performance Measures | Service                | Efficiency             | Service Effectiveness |                        |                         |                      |                      |
|----------------------|------------------------|------------------------|-----------------------|------------------------|-------------------------|----------------------|----------------------|
|                      | Operating Expenses per | Operating Expenses per |                       | Operating Expenses per | Operating Expenses per  | Unlinked Trips per   | Unlinked Trips per   |
| Mode                 | Vehicle Revenue Mile   | Vehicle Revenue Hour   | Mode                  | Passenger Mile         | Unlinked Passenger Trip | Vehicle Revenue Mile | Vehicle Revenue Hour |
| Vanpool              | \$0.58                 | \$25.80                | Vanpool               | \$0.10                 | \$3.47                  | 0.2                  | 7.4                  |
| Total                | \$0.58                 | \$25.80                | Total                 | \$0.10                 | \$3.47                  | 0.2                  | 7.4                  |