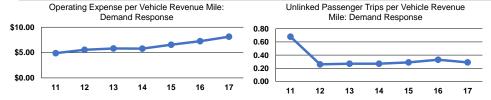

#### **Service Efficiency**

| Mode            | Operating Expenses per<br>Vehicle Revenue Mile | Operating Expenses per<br>Vehicle Revenue Hour |  |
|-----------------|------------------------------------------------|------------------------------------------------|--|
| Demand Response | \$8.12<br>\$8.12                               | \$85.99<br>\$85.99                             |  |

# Service Effectiveness

|                 | Operating Expenses<br>per Unlinked | Unlinked Trips per   | Unlinked Trips per   |
|-----------------|------------------------------------|----------------------|----------------------|
| Mode            | Passenger Trip                     | Vehicle Revenue Mile | Vehicle Revenue Hour |
| Demand Response | \$28.44                            | 0.3                  | 3.0                  |
| Total           | \$28.44                            | 0.3                  | 3.0                  |