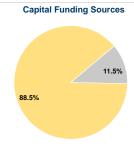

## **Sources of Capital Funds Expended**

| ocurees or outsituing Experience |              |        |
|----------------------------------|--------------|--------|
| Fare Revenues                    | \$0          | 0.0%   |
| Local Funds                      | \$0          | 0.0%   |
| State Funds                      | \$1,694,932  | 11.5%  |
| Federal Assistance               | \$13,082,134 | 88.5%  |
| Other Funds                      | \$0          | 0.0%   |
| Total Capital Funds Expended     | \$14,777,066 | 100.0% |