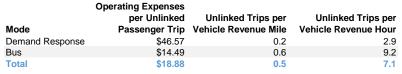

## **Service Efficiency**

| Mode            | Operating Expenses per<br>Vehicle Revenue Mile | Operating Expenses per<br>Vehicle Revenue Hour |
|-----------------|------------------------------------------------|------------------------------------------------|
| Demand Response | \$11.56                                        | \$133.06                                       |
| Bus             | \$8.61                                         | \$133.83                                       |
| Total           | \$9.43                                         | \$133.57                                       |