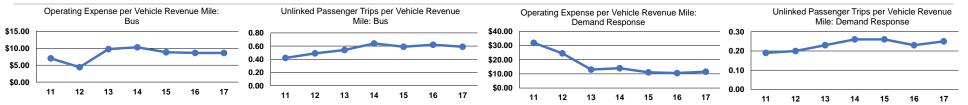

## **Performance Measures**

## **Service Efficiency**

| Mode            | Operating Expenses per<br>Vehicle Revenue Mile | Operating Expenses per<br>Vehicle Revenue Hour |
|-----------------|------------------------------------------------|------------------------------------------------|
| Demand Response | \$11.56                                        | \$133.06                                       |
| Bus             | \$8.61                                         | \$133.83                                       |
| Total           | \$9.43                                         | \$133.57                                       |