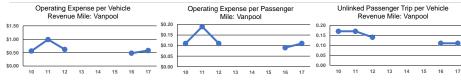

**Performance Measures** 

Service Efficiency

Service Effectiveness

Fixed Guideway Vehicles Available

Recond

|         | Operating Expenses per | Operating Expenses per |         | Operating Expenses per | Operating Expenses per  | Unlinked Trips per   | Unlinked Trips per   |
|---------|------------------------|------------------------|---------|------------------------|-------------------------|----------------------|----------------------|
| Mode    | Vehicle Revenue Mile   | Vehicle Revenue Hour   | Mode    | Passenger Mile         | Unlinked Passenger Trip | Vehicle Revenue Mile | Vehicle Revenue Hour |
| Vanpool | \$0.58                 | \$28.14                | Vanpool | \$0.11                 | \$5.40                  | 0.1                  | 5.2                  |
| Total   | \$0.58                 | \$28.14                | Total   | \$0.11                 | \$5.40                  | 0.1                  | 5.2                  |