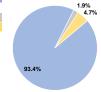

**Operating Funding Sources** 

Sources of Operating Funds Expended Fare Revenues \$489,351 93.4% Local Funds 0.0% \$0 State Funds \$9,934 1.9% Federal Assistance \$24,380 4.7% Other Funds \$0 0.0% 100.0%