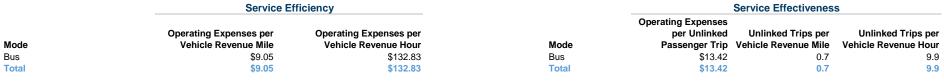

#### Vehicles Operated at Maximum Service

|       |          |                |             |          | Uses of          |                |                |                |                       |
|-------|----------|----------------|-------------|----------|------------------|----------------|----------------|----------------|-----------------------|
|       | Directly | Purchased      | Operating   | Fare     | Capital          | Annual         | Annual Vehicle | Annual Vehicle | Average Fleet Age     |
| Mode  | Operated | Transportation | Expenses    | Revenues | Funds            | Unlinked Trips | Revenue Miles  | Revenue Hours  | in Years <sup>a</sup> |
| Bus   | -        | 2 1            | \$783,163 1 | \$42,068 | \$0 <sup>1</sup> | 58,361         | 86,506         | 5,896          | 5.0                   |
| Total | -        | 2              | \$783,163   | \$42,068 | \$0              | 58,361         | 86,506         | 5,896          |                       |

#### **Performance Measures**