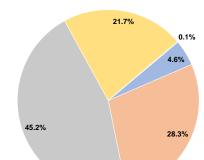

# Sources of Operating Funds Expended Fare Revenues \$42.068

Fare Revenues \$42,068 4.6% Local Funds \$258,728 28.3% State Funds \$413,083 45.2% Federal Assistance \$198,607 21.7%

Other Funds \$1,190
Total Operating Funds Expended \$913,676