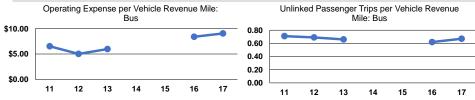

|----------------|-------------|----------|------------------|----------------|----------------|----------------|-----------------------|
|       | Directly | Purchased      | Operating   | Fare     | Capital          | Annual         | Annual Vehicle | Annual Vehicle | Average Fleet Age     |
| Mode  | Operated | Transportation | Expenses    | Revenues | Funds            | Unlinked Trips | Revenue Miles  | Revenue Hours  | in Years <sup>a</sup> |
| Bus   | -        | 2 1            | \$783,163 1 | \$42,068 | \$0 <sup>1</sup> | 58,361         | 86,506         | 5,896          | 5.0                   |
| Total | -        | 2              | \$783,163   | \$42,068 | \$0              | 58,361         | 86,506         | 5,896          |                       |

#### **Performance Measures**





#### Notes:

aDemand Response - Taxi (DT) and non-dedicated fleets do not report fleet age data.

<sup>1</sup>Includes data for a contract with another reporter.

<sup>\*</sup>This agency has a purchased transportation relationship in which they buy service from Thousand Oaks Transit (NTDID: 90165), and in which the data are captured in another report for mode DR/PT.

<sup>\*</sup>This agency has a purchased transportation relationship in which they buy service from Thousand Oaks Transit (NTDID: 90165), and in which the data are captured in this report for mode MB/PT.