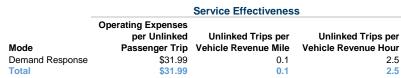

#### **Performance Measures**

|                 | Service L                                      | Inciency                                       |      |
|-----------------|------------------------------------------------|------------------------------------------------|------|
| Mode            | Operating Expenses per<br>Vehicle Revenue Mile | Operating Expenses per<br>Vehicle Revenue Hour | Mod  |
| Demand Response | \$3.82                                         | \$80.44                                        | Dem  |
| Total           | \$3.82                                         | \$80.44                                        | Tota |

Service Efficiency

**Total** 

<sup>&</sup>lt;sup>a</sup>Demand Response - Taxi (DT) and non-dedicated fleets do not report fleet age data.