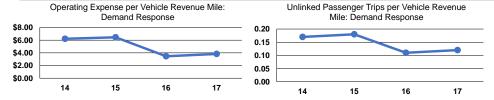

#### **Performance Measures**

|                 | Service L                                      | Inciency                                       |      |
|-----------------|------------------------------------------------|------------------------------------------------|------|
| Mode            | Operating Expenses per<br>Vehicle Revenue Mile | Operating Expenses per<br>Vehicle Revenue Hour | Mod  |
| Demand Response | \$3.82                                         | \$80.44                                        | Dem  |
| Total           | \$3.82                                         | \$80.44                                        | Tota |

Service Efficiency

**Total** 

<sup>&</sup>lt;sup>a</sup>Demand Response - Taxi (DT) and non-dedicated fleets do not report fleet age data.