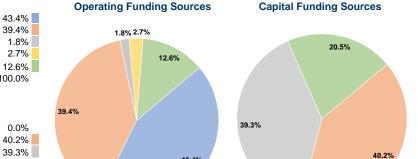

# **Financial Information**

0.0%

0.0%

100.0%

20.5%

**Sources of Capital Funds Expended** 

Fare Revenues

Federal Assistance

**Total Capital Funds Expended** 

Local Funds

State Funds

Other Funds

43.4%