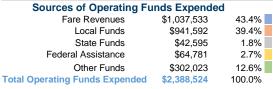

# **Financial Information**

0.0%

0.0%

100.0%

20.5%

**Sources of Capital Funds Expended** 

Fare Revenues

Federal Assistance

**Total Capital Funds Expended** 

Local Funds

State Funds

Other Funds

43.4%