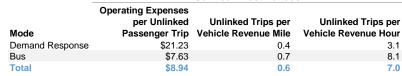

#### Service Effectiveness

#### Service Efficiency

| Mode            | Operating Expenses per<br>Vehicle Revenue Mile | Operating Expenses per<br>Vehicle Revenue Hour |
|-----------------|------------------------------------------------|------------------------------------------------|
| Demand Response | \$7.64                                         | \$65.96                                        |
| Bus             | \$5.41                                         | \$61.45                                        |
| Total           | \$5.80                                         | \$62.42                                        |