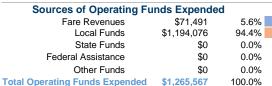

### **Operating Funding Sources**

## **Sources of Capital Funds Expended**

Fare Revenues \$0
Local Funds \$0
State Funds \$0
Federal Assistance \$0
Other Funds \$0
Total Capital Funds Expended \$0