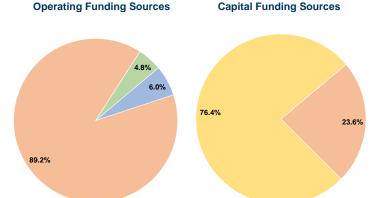

## **Financial Information**

Fare Revenues 0.0% Local Funds 23.6% \$71,454 State Funds 0.0% \$0 Federal Assistance 76.4% \$231,460 Other Funds \$0 0.0% **Total Capital Funds Expended** \$302.914 100.0%