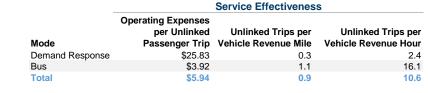

#### Service Efficiency

| Mode            | Operating Expenses per<br>Vehicle Revenue Mile | Operating Expenses per<br>Vehicle Revenue Hour |
|-----------------|------------------------------------------------|------------------------------------------------|
| Demand Response | \$6.76                                         | \$62.43                                        |
| Bus             | \$4.34                                         | \$62.98                                        |
| Total           | \$5.07                                         | \$62.76                                        |