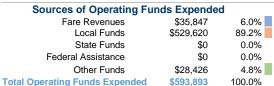

## **Financial Information**

Fare Revenues 0.0% Local Funds 23.6% \$71,454 State Funds 0.0% \$0 Federal Assistance 76.4% \$231,460 Other Funds \$0 0.0% **Total Capital Funds Expended** \$302.914 100.0%