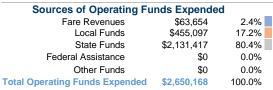

#### **Financial Information**

Fare Revenues 0.0% Local Funds 18.2% \$74,381 State Funds 0.0% \$0 Federal Assistance \$334,931 81.8% Other Funds \$0 0.0% \$409.312 100.0%

# 18.2% 17.2% 80.4% 81.8%