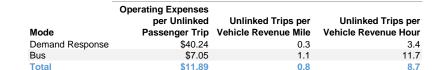

#### **Service Efficiency**

| Mode            | Operating Expenses per<br>Vehicle Revenue Mile | Operating Expenses per<br>Vehicle Revenue Hour |
|-----------------|------------------------------------------------|------------------------------------------------|
| Demand Response | \$13.40                                        | \$137.14                                       |
| Bus             | \$7.97                                         | \$82.79                                        |
| Total           | \$9.96                                         | \$102.92                                       |