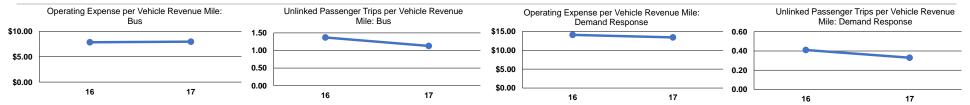

#### **Performance Measures**

#### **Service Efficiency**

| Mode            | Operating Expenses per<br>Vehicle Revenue Mile | Operating Expenses per<br>Vehicle Revenue Hour |
|-----------------|------------------------------------------------|------------------------------------------------|
| Demand Response | \$13.40                                        | \$137.14                                       |
| Bus             | \$7.97                                         | \$82.79                                        |
| Total           | \$9.96                                         | \$102.92                                       |

**Service Effectiveness** 

<sup>a</sup>Demand Response - Taxi (DT) and non-dedicated fleets do not report fleet age data.