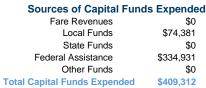

#### **Financial Information**

Fare Revenues 0.0% Local Funds 18.2% \$74,381 State Funds 0.0% \$0 Federal Assistance \$334,931 81.8% Other Funds \$0 0.0% \$409.312 100.0%