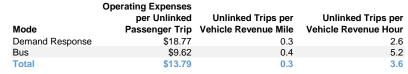

## Service Effectiveness

# Vehicles Operated at Maximum Service

|                 |          |                |           |          | Uses of |                |                |                |                       |
|-----------------|----------|----------------|-----------|----------|---------|----------------|----------------|----------------|-----------------------|
|                 | Directly | Purchased      | Operating | Fare     | Capital | Annual         | Annual Vehicle | Annual Vehicle | Average Fleet Age     |
| Mode            | Operated | Transportation | Expenses  | Revenues | Funds   | Unlinked Trips | Revenue Miles  | Revenue Hours  | in Years <sup>a</sup> |
| Demand Response | -        | 9              | \$520,264 | \$21,605 | \$0     | 27,715         | 99,573         | 10,502         | 4.1                   |
| Bus             | -        | 3              | \$318,872 | \$13,241 | \$0     | 33,135         | 81,576         | 6,385          | 3.5                   |
| Total           | -        | 12             | \$839,136 | \$34,846 | \$0     | 60,850         | 181,149        | 16,887         |                       |