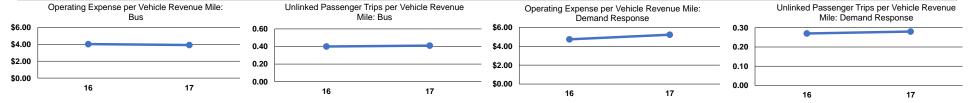

2             | \$839,136 | \$34,846 | \$0     | 60,850         | 181,149        | 16,887         |                       |

#### **Performance Measures**

#### Service Efficiency

| Mode            | Operating Expenses per<br>Vehicle Revenue Mile | Operating Expenses per<br>Vehicle Revenue Hour |
|-----------------|------------------------------------------------|------------------------------------------------|
| Demand Response | \$5.22                                         | \$49.54                                        |
| Bus             | \$3.91                                         | \$49.94                                        |
| Total           | \$4.63                                         | \$49.69                                        |

## Service Effectiveness





#### Notes:

<sup>a</sup>Demand Response - Taxi (DT) and non-dedicated fleets do not report fleet age data.