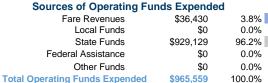

## **Financial Information**

Sources of Capital Funds Expended

Fare Revenues

Federal Assistance

**Total Capital Funds Expended** 

Local Funds

State Funds

Other Funds

0.0%

0.0%

0.0%

0.0%

100.0%

100.0%

\$0

\$0

\$0

\$173,000

\$173,000