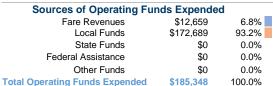

### **Sources of Capital Funds Expended**

 Fare Revenues
 \$0

 Local Funds
 \$0

 State Funds
 \$0

 Federal Assistance
 \$0

 Other Funds
 \$0

 Total Capital Funds Expended
 \$0