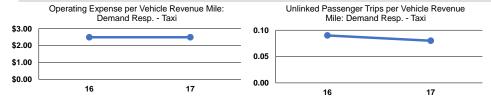

### **Service Efficiency Service Effectiveness Operating Expenses** Operating Expenses per Operating Expenses per per Unlinked Unlinked Trips per Unlinked Trips per Vehicle Revenue Mile Vehicle Revenue Hour Vehicle Revenue Mile Mode Mode Passenger Trip Vehicle Revenue Hour \$29.56 0.1 Demand Response - Taxi \$2.49 \$48.10 Demand Response - Taxi 1.6 \$2.49 \$48.10 \$29.56 0.1 Total **Total** 1.6