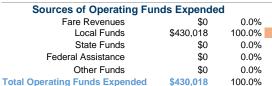

# Sources of Capital Funds Expended

Fare Revenues \$0 Local Funds \$0 State Funds \$0 Federal Assistance \$0 Other Funds \$0 **Total Capital Funds Expended** \$0

**Operation Characteristics** 