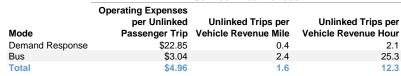

### **Service Efficiency**

| Mode            | Operating Expenses per<br>Vehicle Revenue Mile | Operating Expenses per<br>Vehicle Revenue Hour |
|-----------------|------------------------------------------------|------------------------------------------------|
| Demand Response | \$8.39                                         | \$48.41                                        |
| Bus             | \$7.37                                         | \$77.10                                        |
| Total           | \$7.80                                         | \$60.97                                        |

#### Service Effectiveness

<sup>a</sup>Demand Response - Taxi (DT) and non-dedicated fleets do not report fleet age data.