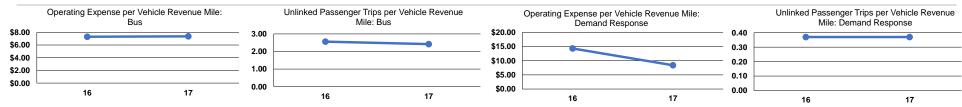

### **Service Efficiency**

| Mode            | Operating Expenses per<br>Vehicle Revenue Mile | Operating Expenses per<br>Vehicle Revenue Hour |
|-----------------|------------------------------------------------|------------------------------------------------|
| Demand Response | \$8.39                                         | \$48.41                                        |
| Bus             | \$7.37                                         | \$77.10                                        |
| Total           | \$7.80                                         | \$60.97                                        |

#### Service Effectiveness

<sup>a</sup>Demand Response - Taxi (DT) and non-dedicated fleets do not report fleet age data.