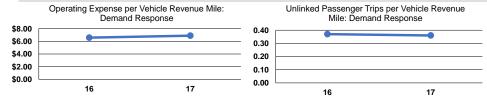

#### **Service Efficiency** Operating Expenses per Operating Expenses per Vehicle Revenue Mile Vehicle Revenue Hour

|                 | Operating Expenses per Unlinked | Unlinked Trips per   | Unlinked Trips per   |
|-----------------|---------------------------------|----------------------|----------------------|
| Mode            |                                 | Vehicle Revenue Mile | Vehicle Revenue Hour |
| Demand Response | \$19.40                         | 0.4                  | 3.1                  |
| Total           | \$19.40                         | 0.4                  | 3.1                  |