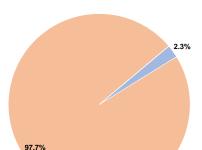

### **Sources of Operating Funds Expended** Fare Revenues

2.3% Local Funds \$1,305,764 97.7% State Funds \$0 0.0% Federal Assistance \$0 0.0% Other Funds \$0 0.0%

**Total Operating Funds Expended** \$1.336,477