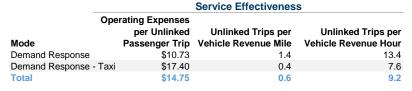

#### **Performance Measures**

#### Service Efficiency

| Mode                   | Operating Expenses per<br>Vehicle Revenue Mile | Operating Expenses per<br>Vehicle Revenue Hour |
|------------------------|------------------------------------------------|------------------------------------------------|
| Demand Response        | \$15.05                                        | \$143.78                                       |
| Demand Response - Taxi | \$7.78                                         | \$132.09                                       |
| Total                  | \$9.04                                         | \$135.27                                       |