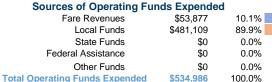

## **Financial Information**

0.0%

0.0%

0.0%

0.0%

100.0%

**Sources of Capital Funds Expended** 

Fare Revenues

Federal Assistance

**Total Capital Funds Expended** 

Local Funds

State Funds

Other Funds

**Capital Funding Sources** 

**Operating Funding Sources** 