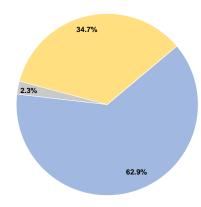

# Sources of Capital Funds Expended

Fare Revenues Local Funds \$0 State Funds \$0 Federal Assistance \$0 Other Funds \$0 **Total Capital Funds Expended** \$0