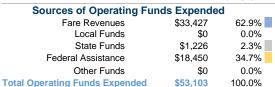

# Sources of Capital Funds Expended

Fare Revenues Local Funds \$0 State Funds \$0 Federal Assistance \$0 Other Funds \$0 **Total Capital Funds Expended** \$0