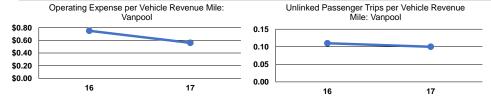

## Service Efficiency

| Operating Expenses per<br>Vehicle Revenue Mile | Operating Expenses per<br>Vehicle Revenue Hour | Mode    | Operating Expenses<br>per Unlinked<br>Passenger Trip | Unlinked Trips per<br>Vehicle Revenue Mile | Unlinked Trips per<br>Vehicle Revenue Hour |
|------------------------------------------------|------------------------------------------------|---------|------------------------------------------------------|--------------------------------------------|--------------------------------------------|
| \$0.56                                         | \$28.59                                        | Vanpool | \$5.56                                               | 0.1                                        | 5.1                                        |
| \$0.56                                         | \$28.59                                        | Total   | \$5.56                                               | 0.1                                        | 5.1                                        |