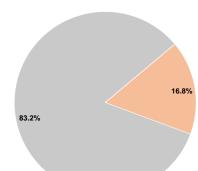

## **Sources of Operating Funds Expended**

Sources of Capital Funds Expended

Fare Revenues 0.0% Local Funds \$92.337 16.8% State Funds \$458,540 83.2% Federal Assistance \$0 0.0% Other Funds

**Total Operating Funds Expended** \$550.877