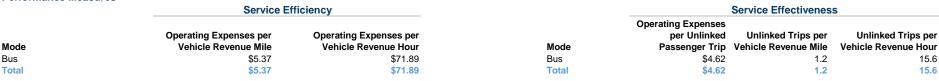

--|----------------|-------------|----------|------------------|----------------|----------------|----------------|-----------------------|
|       | Directly | Purchased      | Operating   | Fare     | Capital          | Annual         | Annual Vehicle | Annual Vehicle | Average Fleet Age     |
| Mode  | Operated | Transportation | Expenses    | Revenues | Funds            | Unlinked Trips | Revenue Miles  | Revenue Hours  | in Years <sup>a</sup> |
| Bus   | -        | 4 1            | \$362,534 1 | \$0      | \$0 <sup>1</sup> | 78,493         | 67,503         | 5,043          | 3.0                   |
| Total | _        | 4              | \$362.534   | \$0      | \$0              | 78.493         | 67.503         | 5.043          |                       |

#### **Performance Measures**





#### Notes:

<sup>a</sup>Demand Response - Taxi (DT) and non-dedicated fleets do not report fleet age data

<sup>1</sup>Includes data for a contract with another reporter.

<sup>\*</sup>This agency has a purchased transportation relationship in which they buy service from Thousand Oaks Transit (NTDID: 90165), and in which the data are captured in another report for mode DR/PT.

<sup>\*</sup>This agency has a purchased transportation relationship in which they buy service from Thousand Oaks Transit (NTDID: 90165), and in which the data are captured in this report for mode MB/PT.