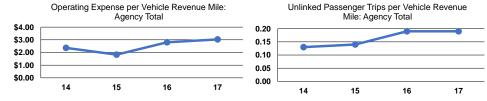

## Service Efficiency

| Unlinked Trips per   |
|----------------------|
|                      |
| Vehicle Revenue Hour |
| 4.0                  |
| 4.0                  |
| /eh                  |