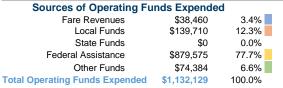

## **Sources of Capital Funds Expended**

| Fare Revenues                | \$0      | 0.0%   |
|------------------------------|----------|--------|
| Local Funds                  | \$0      | 0.0%   |
| State Funds                  | \$0      | 0.0%   |
| Federal Assistance           | \$83,553 | 100.0% |
| Other Funds                  | \$0      | 0.0%   |
| Total Capital Funds Expended | \$83,553 | 100.0% |

# Operating Funding Sources Capital Funding Sources 12.3% 100.0%

Service Effectiveness