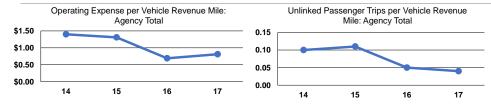

## **Service Efficiency**

|                 | Operating Expenses per | Operating Expenses per |  |
|-----------------|------------------------|------------------------|--|
| Mode            | Vehicle Revenue Mile   | Vehicle Revenue Hour   |  |
| Demand Response | \$0.81                 | \$42.89                |  |
| Total           | \$0.81                 | \$42.89                |  |

#### Service Effectiveness

| Mode            | Operating Expenses<br>per Unlinked<br>Passenger Trip | Unlinked Trips per<br>Vehicle Revenue Mile | Unlinked Trips per<br>Vehicle Revenue Hour |
|-----------------|------------------------------------------------------|--------------------------------------------|--------------------------------------------|
| Demand Response | \$20.10                                              | 0.0                                        | 2.1                                        |
| Total           | \$20.10                                              | 0.0                                        | 2.1                                        |