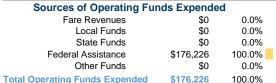

### **Operating Funding Sources**

### **Sources of Capital Funds Expended**

| Fare Revenues                | \$0 |
|------------------------------|-----|
| Local Funds                  | \$0 |
| State Funds                  | \$0 |
| Federal Assistance           | \$0 |
| Other Funds                  | \$0 |
| Total Capital Funds Expended | \$0 |