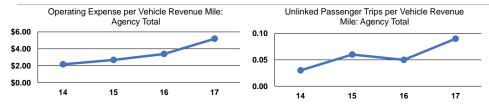

#### **Service Efficiency**

|                 | Operating Expenses per | Operating Expenses per |  |  |
|-----------------|------------------------|------------------------|--|--|
| Mode            | Vehicle Revenue Mile   | Vehicle Revenue Hour   |  |  |
| Demand Response | \$5.19                 | \$95.36                |  |  |
| Total           | \$5.19                 | \$95.36                |  |  |

#### Service Effectiveness

| per Unlinked   |                                           | Unlinked Trips per                                 |
|----------------|-------------------------------------------|----------------------------------------------------|
| Passenger irip | venicie Revenue wille                     | Vehicle Revenue Hour                               |
| \$54.83        | 0.1                                       | 1.7                                                |
| \$54.83        | 0.1                                       | 1.7                                                |
|                | per Unlinked<br>Passenger Trip<br>\$54.83 | Passenger Trip Vehicle Revenue Mile<br>\$54.83 0.1 |