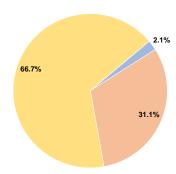

### **Financial Information**

# Sources of Operating Funds Expended Fare Revenues \$15.633

2.1% Local Funds \$231.467 31.1% State Funds \$0 0.0% 66.7% Federal Assistance \$496.043 Other Funds \$0 0.0% **Total Operating Funds Expended** \$743,143 100.0%