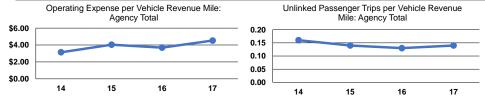

## **Performance Measures**

Demand Response

## Service Efficiency

| Operating Expenses per<br>Vehicle Revenue Mile | Operating Expenses per<br>Vehicle Revenue Hour |
|------------------------------------------------|------------------------------------------------|
| \$4.53<br><b>\$4.53</b>                        | \$66.73                                        |
| \$4.53                                         | \$66.73                                        |

### Service Effectiveness

|                 | Operating Expenses<br>per Unlinked | Unlinked Trips per   | Unlinked Trips per   |
|-----------------|------------------------------------|----------------------|----------------------|
| Mode            | Passenger Trip                     | Vehicle Revenue Mile | Vehicle Revenue Hour |
| Demand Response | \$32.11                            | 0.1                  | 2.1                  |
| Total           | \$32.11                            | 0.1                  | 2.1                  |