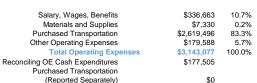

#### Summary of Operating Expenses (OE)

\$0

\$581,083

0.0%

100.0%

Other Funds

**Total Capital Funds Expended** 

**Capital Funding Sources** 