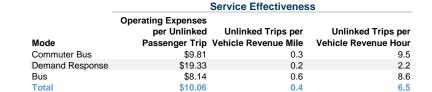

#### Service Efficiency

|                 | Operating Expenses per | Operating Expenses per |
|-----------------|------------------------|------------------------|
| Mode            | Vehicle Revenue Mile   | Vehicle Revenue Hour   |
| Commuter Bus    | \$3.24                 | \$93.06                |
| Demand Response | \$3.29                 | \$42.40                |
| Bus             | \$4.56                 | \$69.86                |
| Total           | \$3.71                 | \$65.90                |