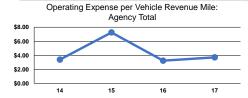

#### **Summary of Operating Expenses (OE)**

\$1,547,714 Total Operating Expenses