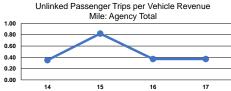

### **Service Consumption**

153,793 Annual Unlinked Trips (UPT)

#### **Service Supplied**

417,644 Annual Vehicle Revenue Miles (VRM) 23,485 Annual Vehicle Revenue Hours (VRH)