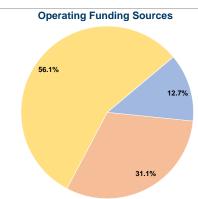

#### Sources of Operating Funds Expended

Fare Revenues \$196,954 12.7% 31.1% Local Funds \$481,806 State Funds \$0 0.0% Federal Assistance \$868,954 56.1% Other Funds \$0 0.0% **Total Operating Funds Expended** \$1,547,714 100.0%