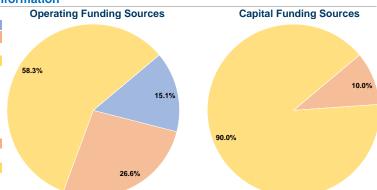

#### **Financial Information**

| oourooo or oupitar r ando Expondou |          |        |  |  |  |  |
|------------------------------------|----------|--------|--|--|--|--|
| Fare Revenues                      | \$0      | 0.0%   |  |  |  |  |
| Local Funds                        | \$1,745  | 10.0%  |  |  |  |  |
| State Funds                        | \$0      | 0.0%   |  |  |  |  |
| Federal Assistance                 | \$15,707 | 90.0%  |  |  |  |  |
| Other Funds                        | \$0      | 0.0%   |  |  |  |  |
| Total Capital Funds Expended       | \$17,452 | 100.0% |  |  |  |  |