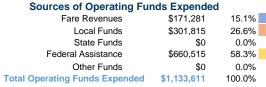

#### **Summary of Operating Expenses (OE)**

\$1,133,611 Total Operating Expenses

#### **Financial Information**

| oourooo or oupitar r ando Expondou |          |        |  |  |  |  |
|------------------------------------|----------|--------|--|--|--|--|
| Fare Revenues                      | \$0      | 0.0%   |  |  |  |  |
| Local Funds                        | \$1,745  | 10.0%  |  |  |  |  |
| State Funds                        | \$0      | 0.0%   |  |  |  |  |
| Federal Assistance                 | \$15,707 | 90.0%  |  |  |  |  |
| Other Funds                        | \$0      | 0.0%   |  |  |  |  |
| Total Capital Funds Expended       | \$17,452 | 100.0% |  |  |  |  |