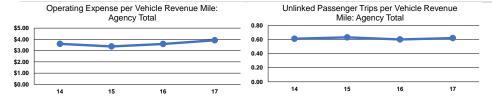

#### **Performance Measures**

### Service Efficiency

|                 | Operating Expenses per | Operating Expenses per |
|-----------------|------------------------|------------------------|
| Mode            | Vehicle Revenue Mile   | Vehicle Revenue Hour   |
| Demand Response | \$3.10                 | \$50.67                |
| Bus             | \$4.22                 | \$66.91                |
| Total           | \$3.92                 | \$62.61                |