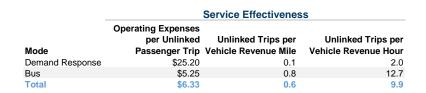

#### **Performance Measures**

### Service Efficiency

|                 | Operating Expenses per | Operating Expenses per |
|-----------------|------------------------|------------------------|
| Mode            | Vehicle Revenue Mile   | Vehicle Revenue Hour   |
| Demand Response | \$3.10                 | \$50.67                |
| Bus             | \$4.22                 | \$66.91                |
| Total           | \$3.92                 | \$62.61                |