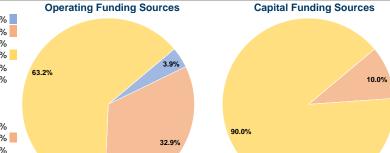

# **Financial Information**

\$48.82

| Jources of Capital Lands | Expended |        |
|--------------------------|----------|--------|
| Fare Revenues            | \$0      | 0.0%   |
| Local Funds              | \$1,622  | 10.0%  |
| State Funds              | \$0      | 0.0%   |
| Federal Assistance       | \$14,597 | 90.0%  |
| Other Funds              | \$0      | 0.0%   |
| Capital Funds Expended   | \$16,219 | 100.0% |