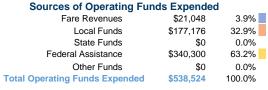

# **Financial Information**

\$48.82

| Jources of Capital Lands | Expended |        |
|--------------------------|----------|--------|
| Fare Revenues            | \$0      | 0.0%   |
| Local Funds              | \$1,622  | 10.0%  |
| State Funds              | \$0      | 0.0%   |
| Federal Assistance       | \$14,597 | 90.0%  |
| Other Funds              | \$0      | 0.0%   |
| Capital Funds Expended   | \$16,219 | 100.0% |