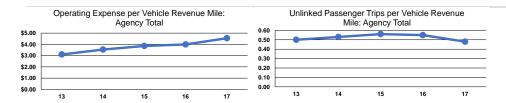

| 44,094                   | 94,333                          | 8,231                           |
| Total           | 7                    | -                           | \$538,524             | \$21,048         | \$16,219                 | 56,262                   | 118,370                         | 11,031                          |

# **Performance Measures**

Mode

Bus

**Total** 

Demand Response

| Oct vice Efficiency    |                       |  |  |  |
|------------------------|-----------------------|--|--|--|
| Operating Expenses per | Operating Expenses pe |  |  |  |
| Vehicle Revenue Mile   | Vehicle Revenue Hour  |  |  |  |
| \$4.31                 | \$36.96               |  |  |  |
| \$4.61                 | \$52.85               |  |  |  |

Service Efficiency

Total





\$4.55