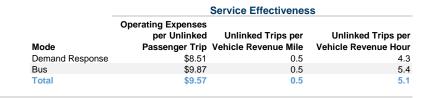

# **Performance Measures**

Mode

Bus

**Total** 

Demand Response

| Oct vice Efficiency    |                       |  |  |  |
|------------------------|-----------------------|--|--|--|
| Operating Expenses per | Operating Expenses pe |  |  |  |
| Vehicle Revenue Mile   | Vehicle Revenue Hour  |  |  |  |
| \$4.31                 | \$36.96               |  |  |  |
| \$4.61                 | \$52.85               |  |  |  |

Service Efficiency

Total

\$4.55