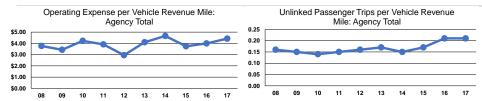

| 6,000                           |
| Total           | 5                    | -                           | \$338,058             | \$15,283         | \$0                      | 16,159                   | 76,554                          | 8,071                           |

## **Performance Measures**

### Service Efficiency

|                 | Operating Expenses per | Operating Expenses per |
|-----------------|------------------------|------------------------|
| Mode            | Vehicle Revenue Mile   | Vehicle Revenue Hour   |
| Demand Response | \$6.72                 | \$45.71                |
| Bus             | \$3.90                 | \$40.57                |
| Total           | \$4.42                 | \$41.89                |

### Service Effectiveness