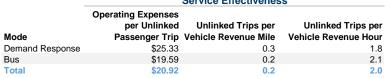

| 6,000                           |
| Total           | 5                    | -                           | \$338,058             | \$15,283         | \$0                      | 16,159                   | 76,554                          | 8,071                           |

## **Performance Measures**

### Service Efficiency

|                 | Operating Expenses per | Operating Expenses per |
|-----------------|------------------------|------------------------|
| Mode            | Vehicle Revenue Mile   | Vehicle Revenue Hour   |
| Demand Response | \$6.72                 | \$45.71                |
| Bus             | \$3.90                 | \$40.57                |
| Total           | \$4.42                 | \$41.89                |

### Service Effectiveness